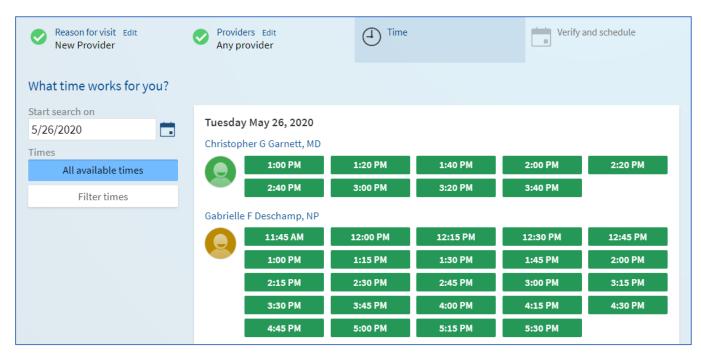

### 6. Select the appointment time that works for you.

7. Verify everything looks correct and then add details about your visit and select Schedule.