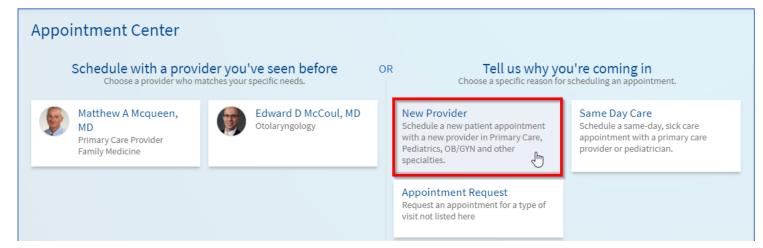

2. Schedule with a provider you've seen before by selecting the box with their name

| Appointment Center                                                   |                                       |                                                                                                                                                                                                                                    |                                                                                                                 |  |  |  |  |  |  |
|----------------------------------------------------------------------|---------------------------------------|------------------------------------------------------------------------------------------------------------------------------------------------------------------------------------------------------------------------------------|-----------------------------------------------------------------------------------------------------------------|--|--|--|--|--|--|
| Schedule with a provider who ma                                      |                                       | OR Tell us why yo<br>Choose a specific reason for                                                                                                                                                                                  | <b>pu're coming in</b><br>r scheduling an appointment.                                                          |  |  |  |  |  |  |
| Matthew A Mcqueen,<br>MD<br>Primary Care Provider<br>Family Medicine | Edward D McCoul, MD<br>Otolaryngology | New Provider<br>Schedule a new patient appointment<br>with a new provider in Primary Care,<br>Pediatrics, OB/GYN and other<br>specialties.<br>Appointment Request<br>Request an appointment for a type of<br>visit not listed here | Same Day Care<br>Schedule a same-day, sick care<br>appointment with a primary care<br>provider or pediatrician. |  |  |  |  |  |  |

3. If the provider can see you virtually, you will see a box that says Virtual Visit. Select this box and answer any further questions for your reason for visit and then answer the virtual visit questions to continue to pick a time for the appointment.