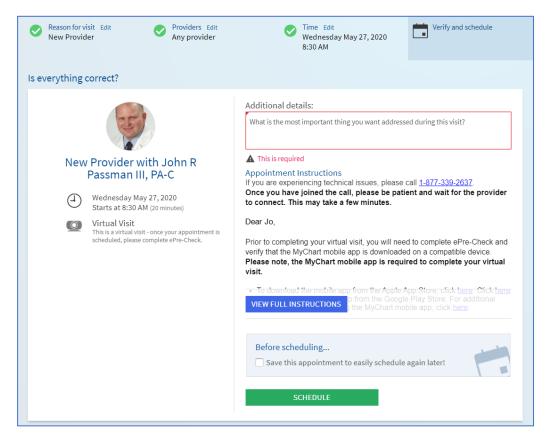

### 5. Verify everything looks correct and then add details about your visit and select Schedule.