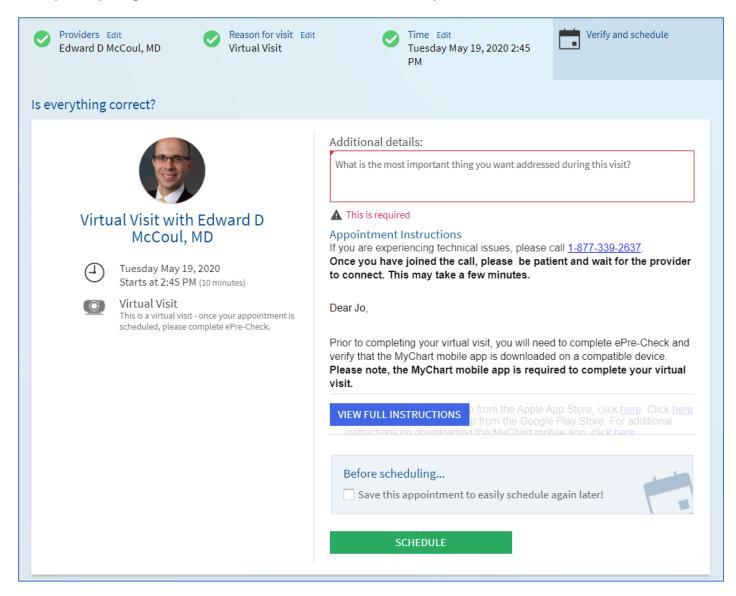

### 4. Select the appointment time that works for you.

| Providers Edit<br>Edward D McCoul, MD | Reason for visit Edit<br>Virtual Visit |         | īme     | Verif   | Verify and schedule |  |  |
|---------------------------------------|----------------------------------------|---------|---------|---------|---------------------|--|--|
| What time works for you?              |                                        |         |         |         |                     |  |  |
| Start search on                       |                                        |         |         |         |                     |  |  |
| 5/26/2020                             | Wednesday May 27, 20                   | 20      |         |         |                     |  |  |
| Times                                 | 1:30 PM                                | 1:45 PM | 2:30 PM | 2:45 PM | 3:30 PM             |  |  |
| All available times                   | 3:45 PM                                |         | 6       |         |                     |  |  |
| Filter times                          |                                        |         |         |         |                     |  |  |
|                                       | Thursday May 28, 2020                  | )       |         |         |                     |  |  |
|                                       | 8:30 AM                                | 8:45 AM | 9:30 AM | 9:45 AM | 1:30 PM             |  |  |
|                                       | 1:45 PM                                | 2:30 PM | 2:45 PM |         |                     |  |  |