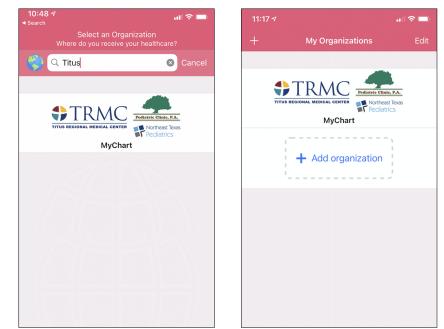

When prompted, make sure to Accept the

- "Terms And Conditions Of Use."
  - Click Allow when asked about location settings.
- On the "Select an Organization" screen, search for Titus.
  - If you have enabled Location Services, you will see nearby organizations on this screen.
- 6. Tap the TRMC/Pedi Clinic logo from the list to add to your organization list.
- 7. Tap the TRMC/Pedi Clinic logo again. You will be brought to the MyChart login screen.
- Use your MyChart Username and Password to Log In.
- If you have further questions, please call our MyChart support line at 833-351-1407, or email us at MyChart.Support@TitusRegional.com.