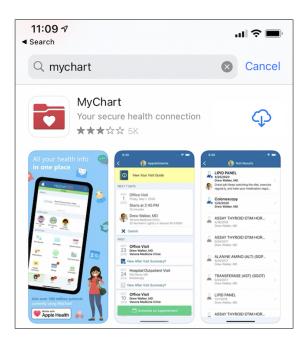

## Download the MyChart App

- 1. Open the App Store or Google Play Store on your device.
- 2. In the search box, type "MyChart"
  - Locate the MyChart 📷 app from the search results.
- 3. Download the app from the store:
  - Apple users tap Get, then Install.
  - Android users tap Install.

Follow the prompts on the screen to complete the download. You may need to sign in with your ID and password or use Touch ID or Face ID, if you have them set up

4. Once installed, click on the MyChart 📷 app.